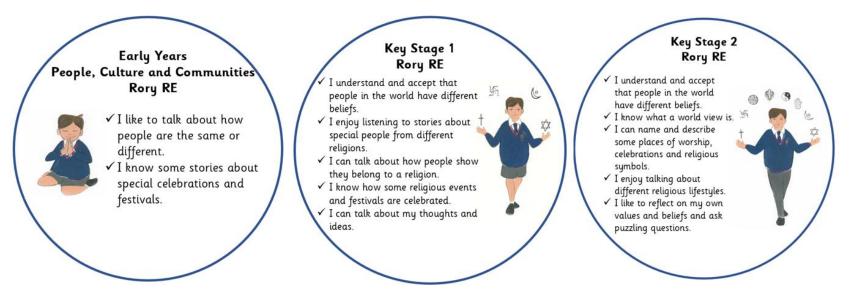

We are proud to offer a curriculum informed by the latest research and which undergoes regular reviews and updates to ensure its relevance and effectiveness.

Our bespoke curriculum characters are designed to represent the RE curriculum end points in each key stage. These are written in a child-friendly way and are shared regularly with the children to identify and reflect on the key skills, attitudes and knowledge expected in RE.